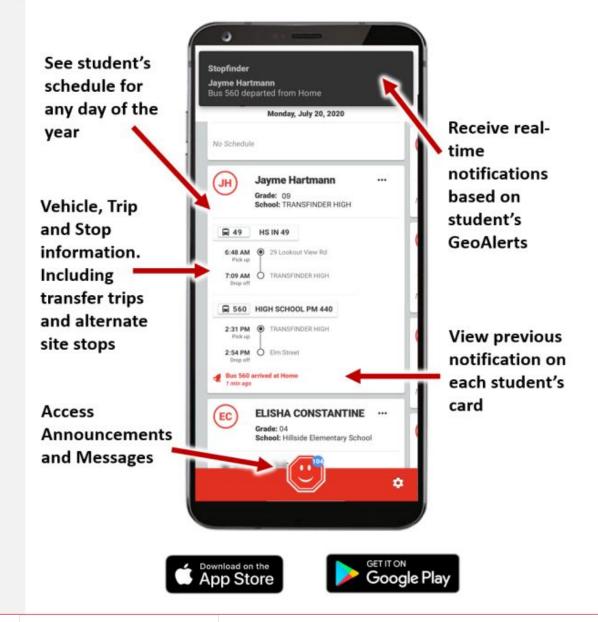

## Start Using the App Today

- 1. Activate your subscription
  - An invitation email will be sent from the Transportation Department
- 2. Install the Stopfinder app
- View your student's schedule & share your student's schedule with caregivers
- Create GeoAlerts to be notified when the bus is arriving or departing any location along your student's route
- Easily and securely communicate with your Transportation Department

Welcome to Chardon Local Schools' bus app. Select the dots to the right of the student's name to add another parent or caregiver to your account.

Chardon Transportation Department 440-285-4069 transportation@chardonschools.org